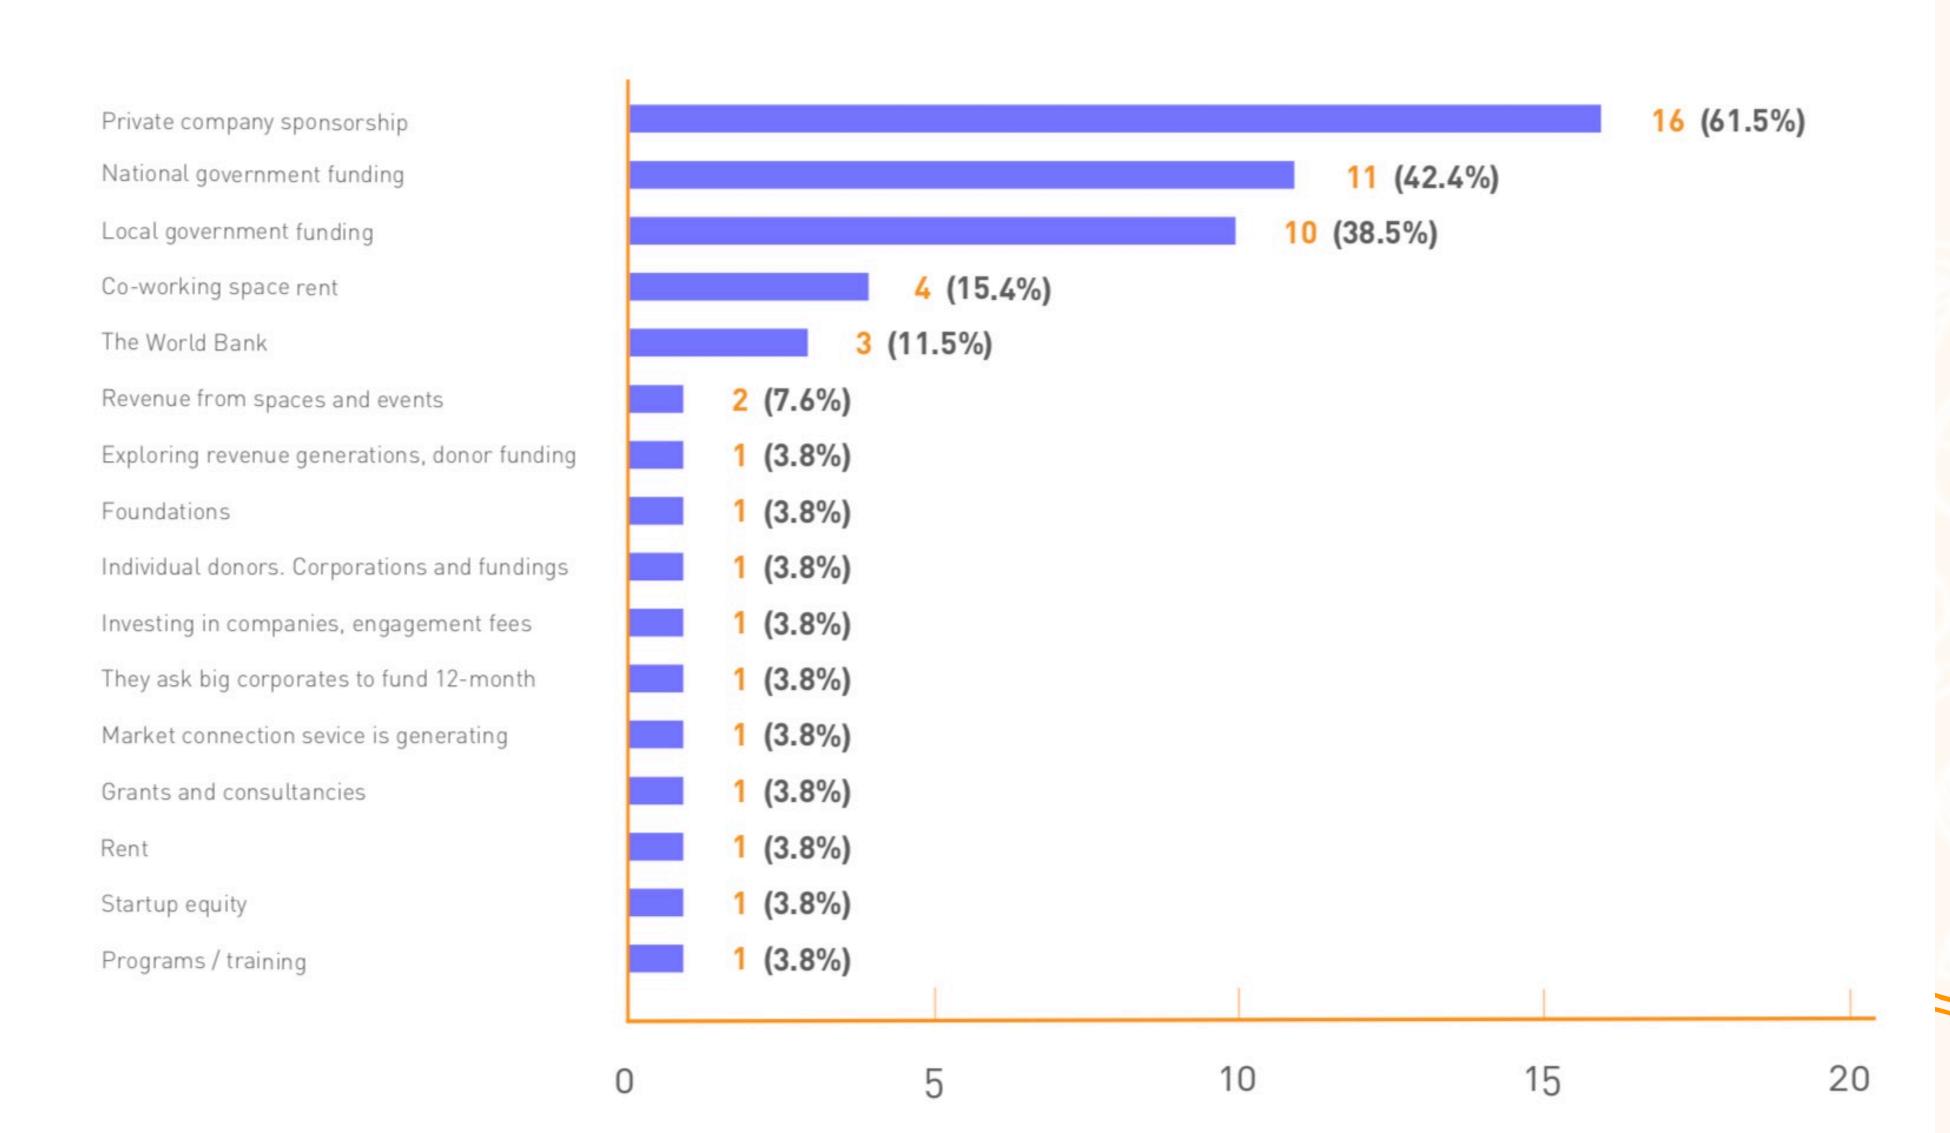

### What Are Your 4 Main Sources Of Revenue?

### Corporates Are The Most Common Funding Source

Nearly 50% of respondents received corporate funding, and 21% relied on corporate funding for at least half of their total funding. Less than 10% generated revenue from equity returns or sucess fees charged to investors.