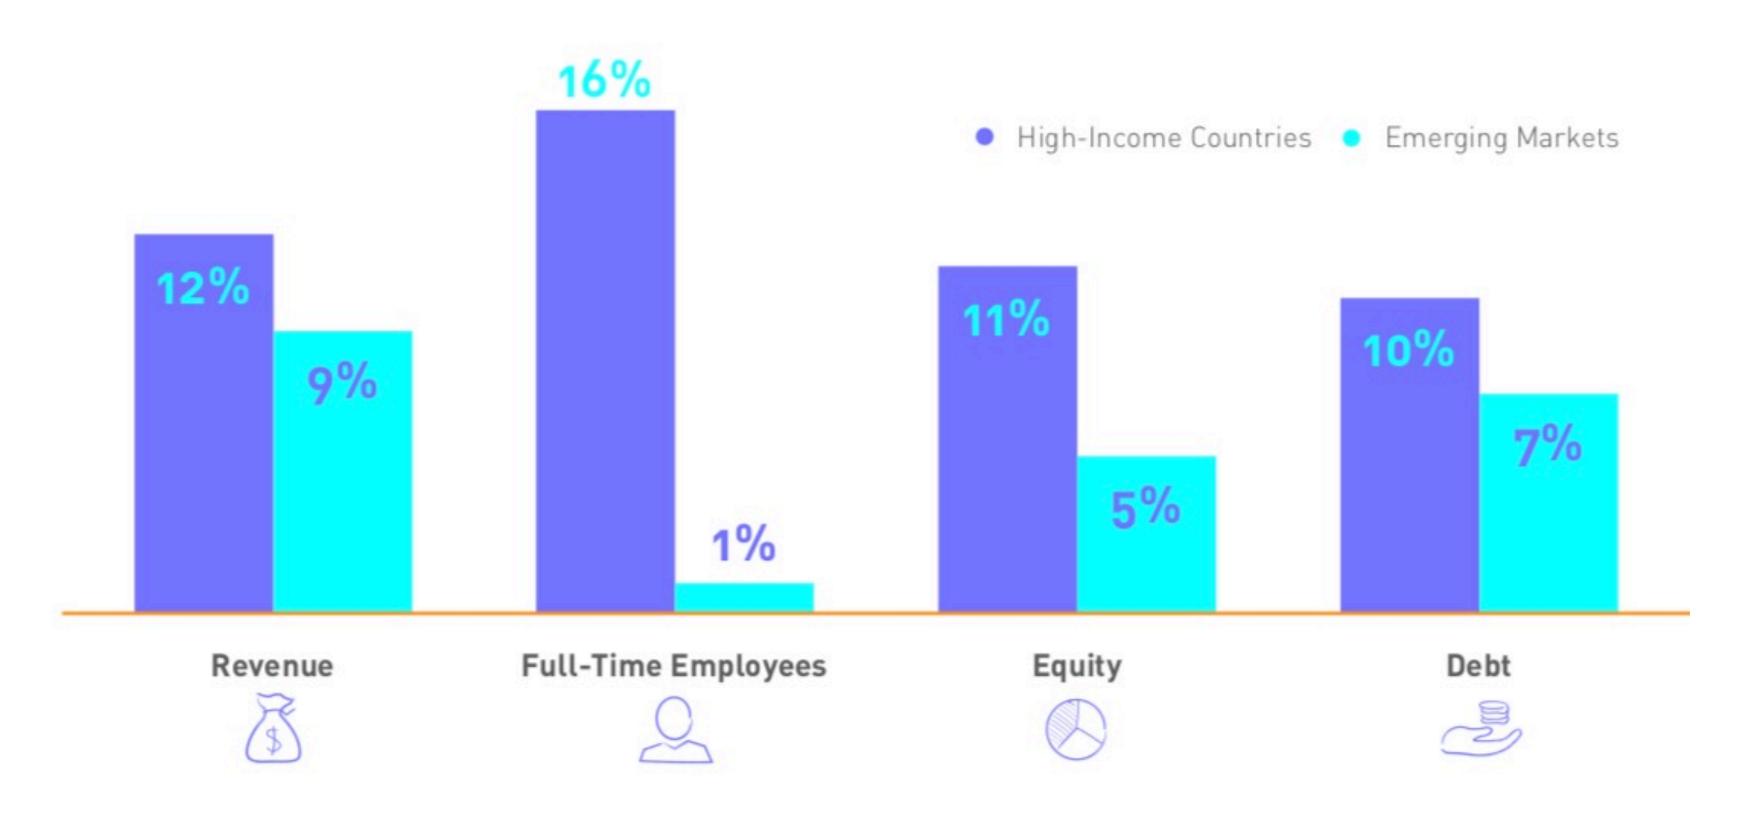

### Corporates Are The Most Common Funding Source

Nearly 50% of respondents received corporate funding, and 21% relied on corporate funding for at least half of their total funding. Less than 10% generated revenue from equity returns or sucess fees charged to investors.