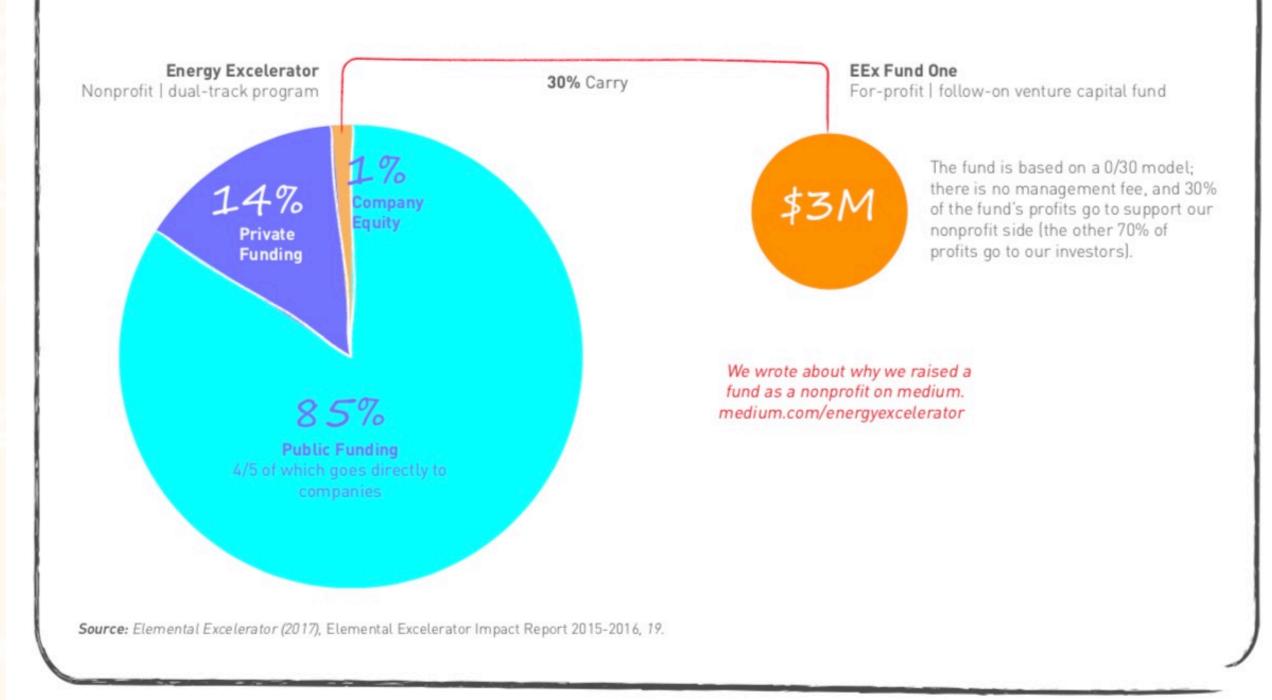

### Office space

Charging for desk space is a nice way to supplement income and maintain the community. Refer back to previous space section.

One popular model is to operate the accelerator as a nonprofit, and then have a for-profit follow-on fund, which pays fees to the accelerator. This allows the accelerator to receive grants and get nonprofit tax benefits, while the fund benefits from having the accelerator do the scouting, due diligence, and vetting for them. Funds tend to operate on a "2 and 20" model, meaning that they take an automatic 2% for managing the money, and then get 20% of the profits, and some of this money goes to the accelerator for these scouting and vetting services.

#### **Elemental Excelerator Fund One**

In 2016, the Elemental Excelerator added a for-profit venture fund to create a hybrid nonprofit/for-profit model. They went with a "0 and 30" model, which meant no management fee and 30% of the fund profits going to the accelerator.