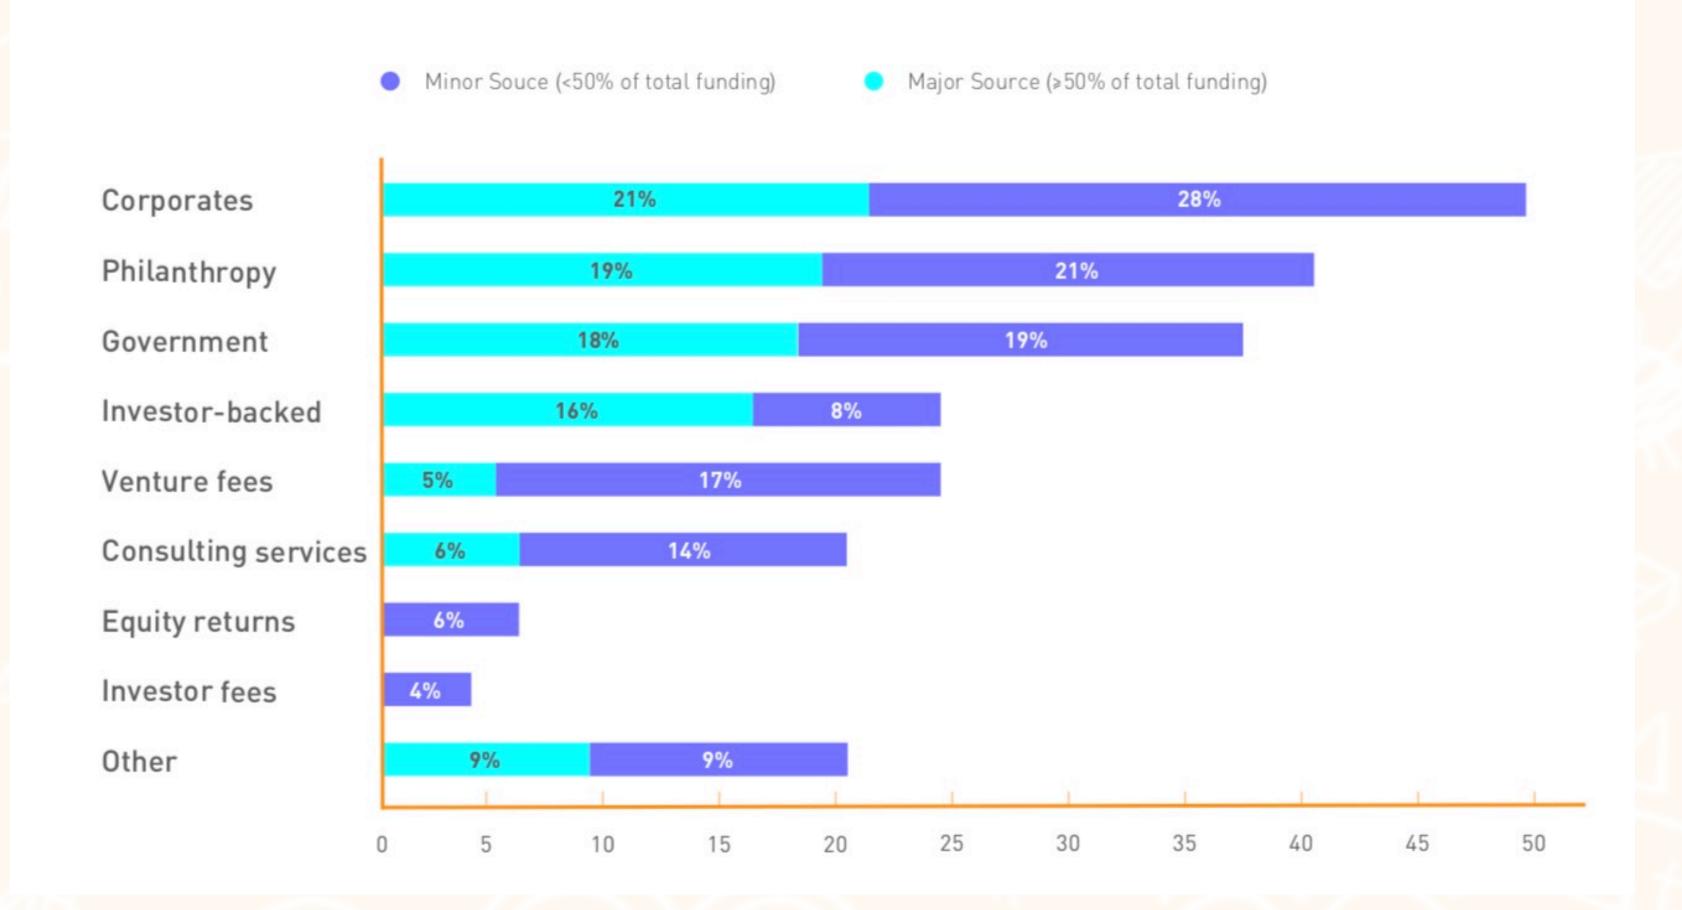

### What Are Your 4 Main Sources Of Revenue?

### Corporates Are The Most Common Funding Source

Nearly 50% of respondents received corporate funding, and 21% relied on corporate funding for at least half of their total funding. Less than 10% generated revenue from equity returns or sucess fees charged to investors.