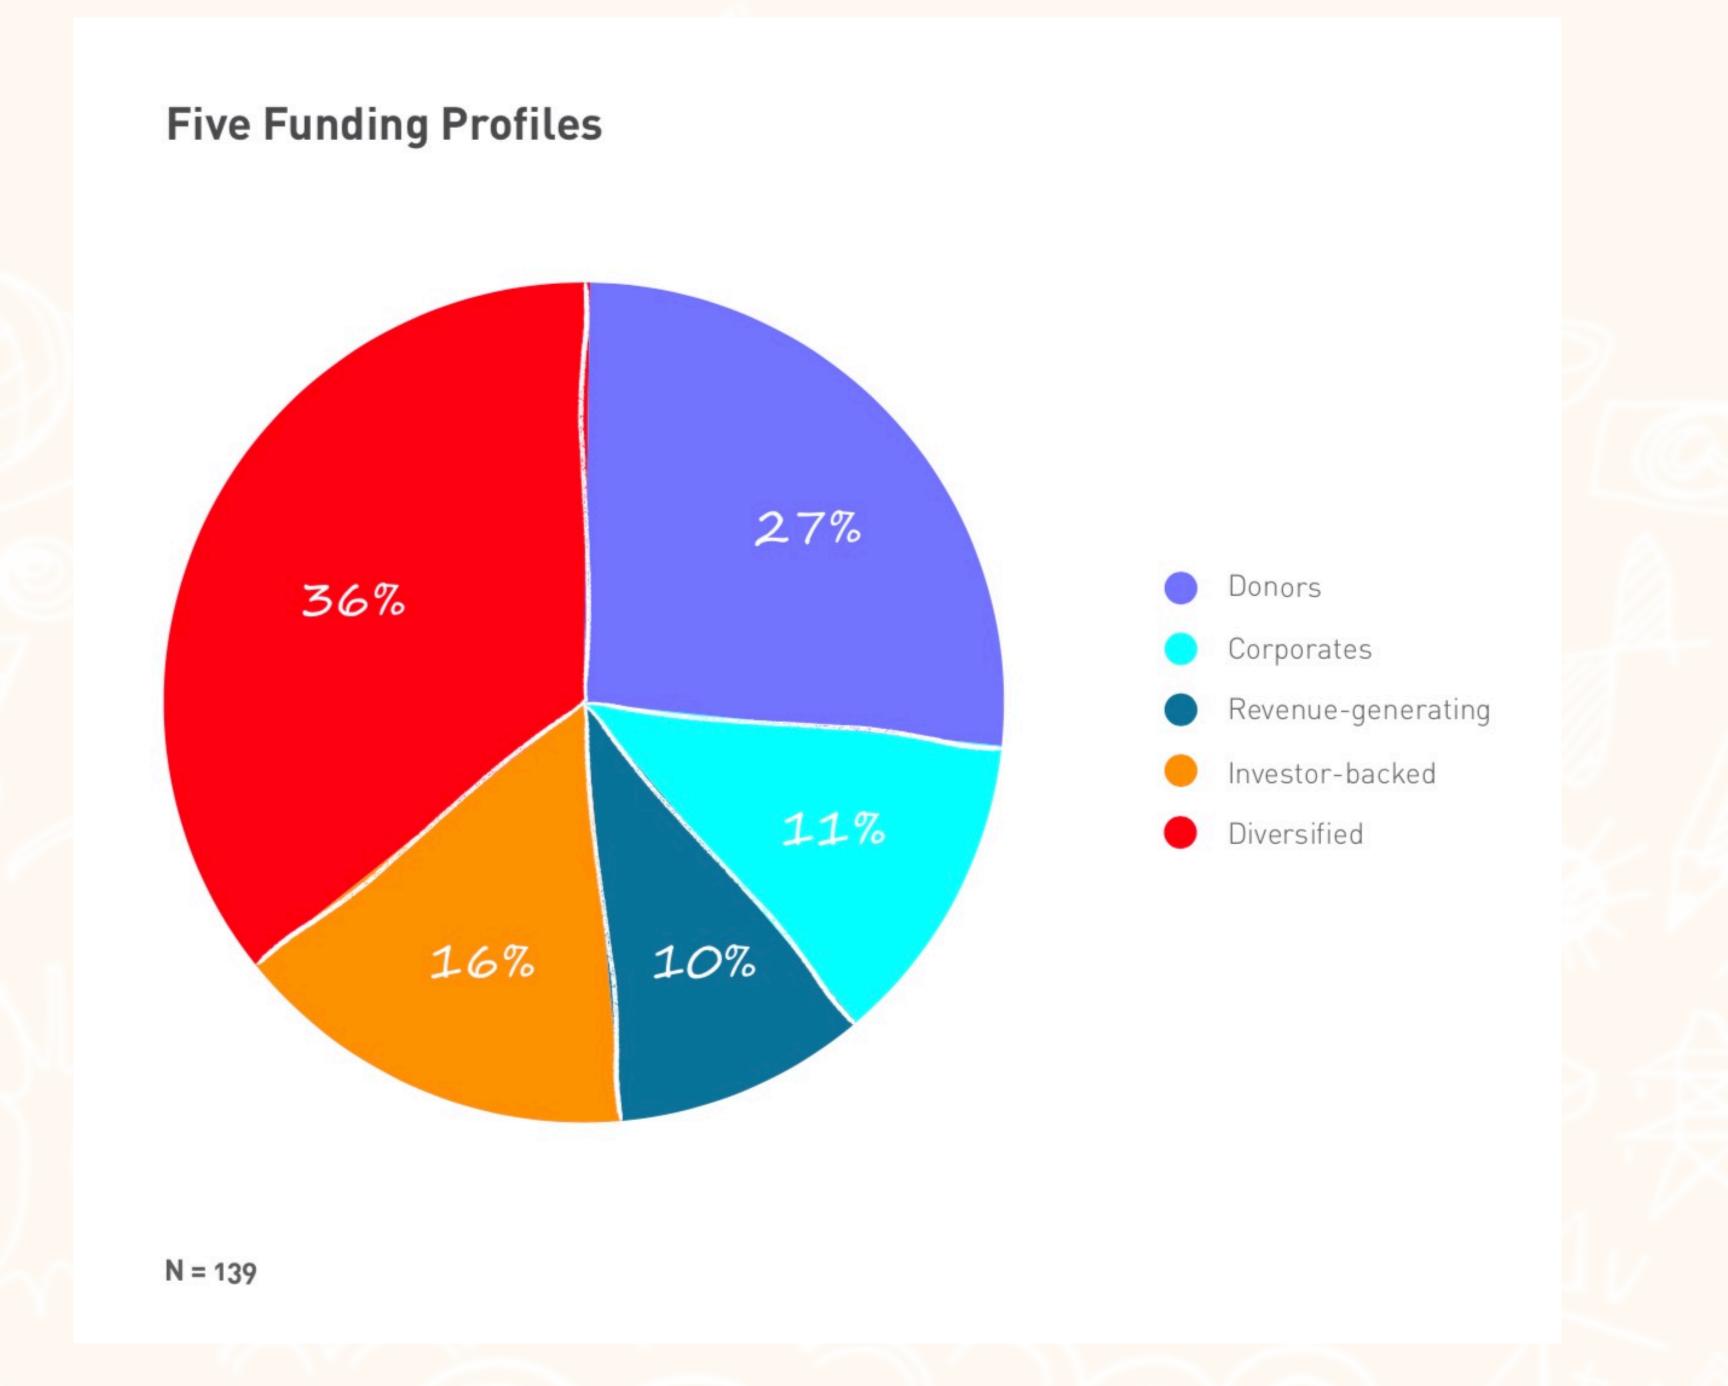

### Corporates Are The Most Common Funding Source

Nearly 50% of respondents received corporate funding, and 21% relied on corporate funding for at least half of their total funding. Less than 10% generated revenue from equity returns or sucess fees charged to investors.