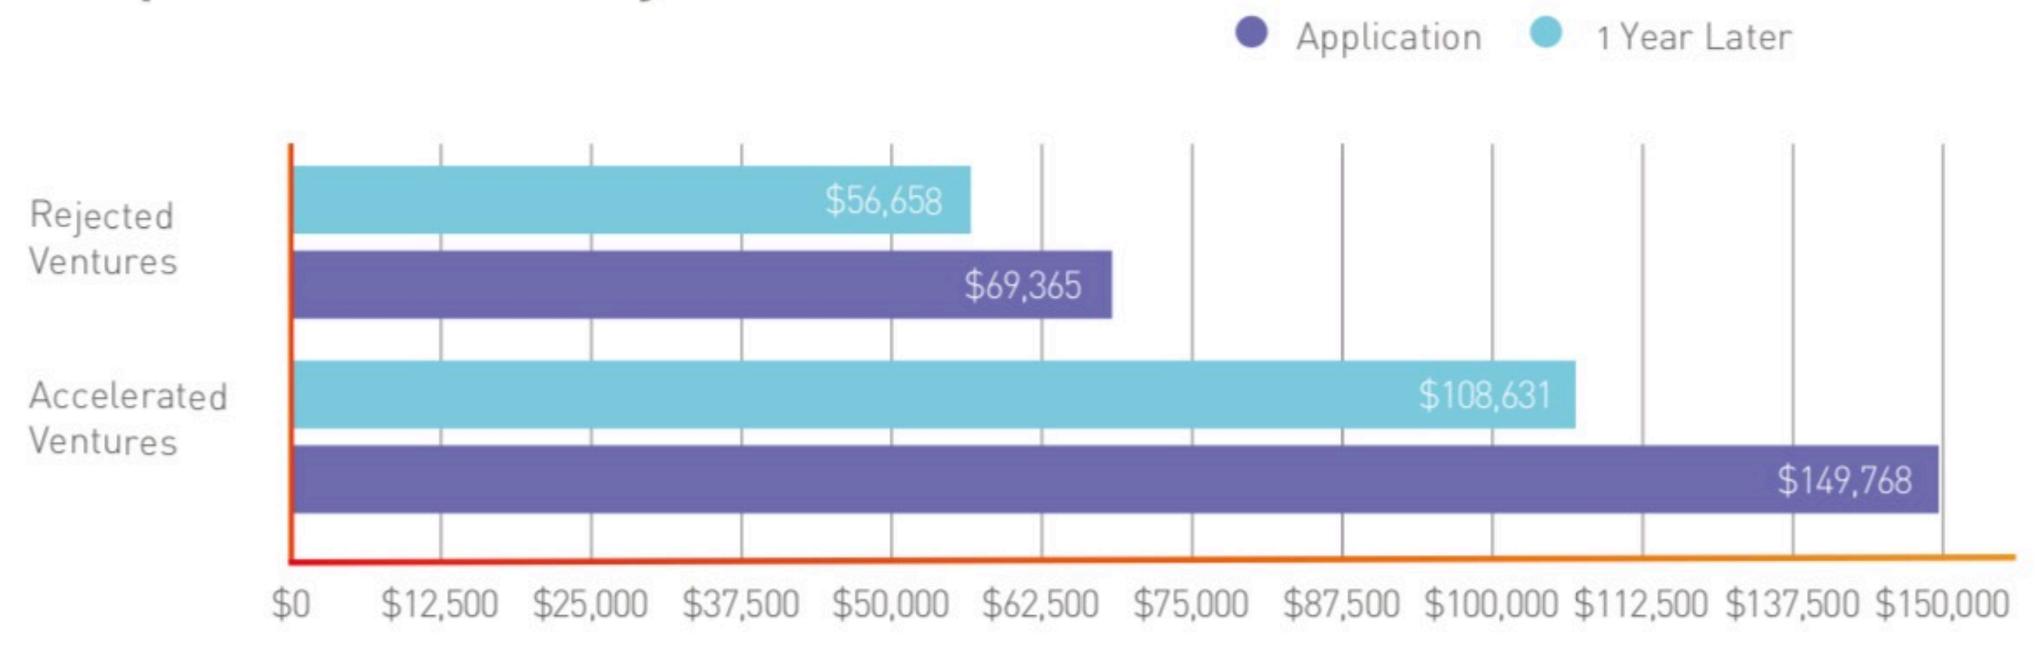

# Debt and Equity Financing Grew 38% for Accelerated Ventures, Compared to 22% for Rejected

Source: GALI, "Initial Insights from GALI." www.galidata.org/insights.

### Are Accelerated Ventures More Likely to Grow?

Difference in Percentage of Participated and Rejected With Positive One-Year Changes

Percentages for the full sample: Revenue (10%); Employees (7%); Equity (8%); Debt (9%)

**Source:** GALI (2017), Accelerating Startups in Emerging Markets: Insights from 43 Programs. **Note:** Data based on study of 43 programs.